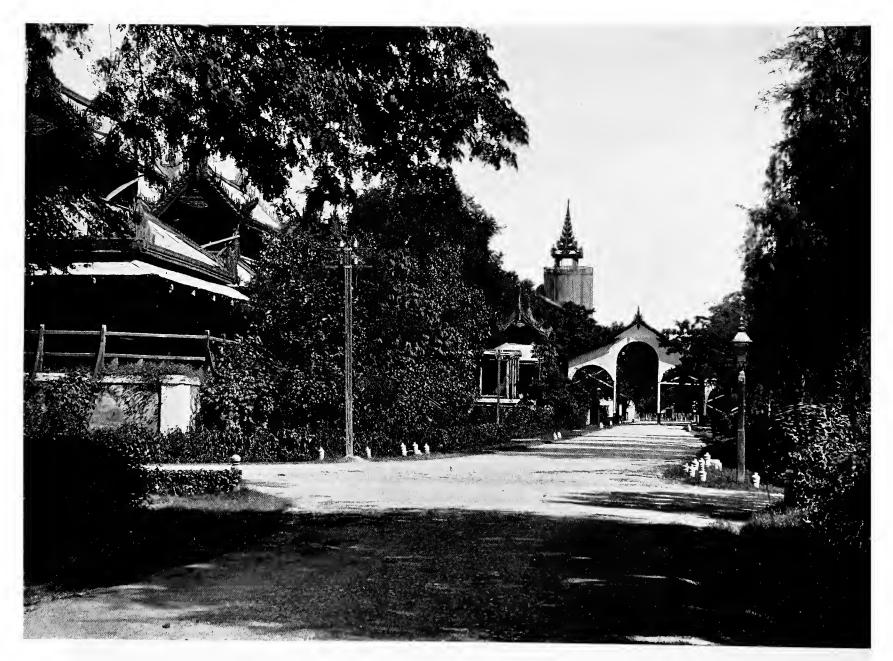

## Typical Photographs of

South Entrance to Shwe Dagon Pagoda, Rangoon.

## URMA

Carved Stern of Burmese Paddy Boat.